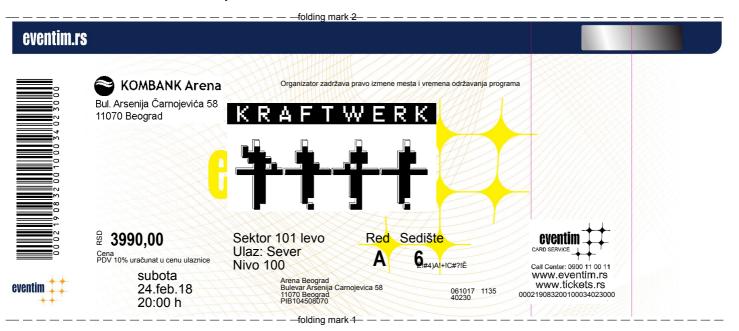

## **Event information**

Kraftwerk

Beograd KOMBANK Arena Serbia

24.02.2018 20:00

Sektor 101 levo

Row Seat 6

Secure your ticket from every unauthorised access.CS Eventim assumes no responsibility for difficulties, which through passing on, information passing, copying or as such can occur. The event organiser reserves the right in circumstance of misuse, to refuse entry to the holders of tickets with identical barcodes.