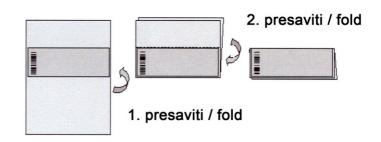

rs: Fax +381 11 312 27 05 Info: office@eventim.rs www.eventim.rs - The online ticket service CS Eventim wishes you good entertainment.

### Attention!

Keep your ticket as though it were cash!

- The barcode is unique and only valid for the first scanning, each further copy, each further passing on therefore prevents entry.

If lost there exists no claim for replacement.



Sektor 101 levo

Row Seat 6

Secure your ticket from every unauthorised access.CS Eventim assumes no responsibility for difficulties, which through passing on, information passing, copying or as such can occur. The event organiser reserves the right in circumstance of misuse, to refuse entry to the holders of tickets with identical barcodes.

#### Origami

For electronic entry systems, please fold the ticket as given.